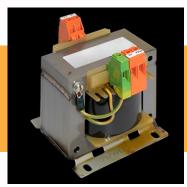

### **ISOLATION TRANSFORMER**

TRFMR CONTROL 300VA MULTIPLE VOLTAGES

Transformer 400VA 230V Input 24V Output with Earth Screen

Transformer 1500VA 208/416 Primary 120/240VAC 12.5/6.25A

CT Safety Transformer 230/400V-21V 200VA