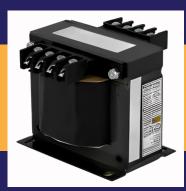

### **ISOLATION TRANSFORMER**

TRFMR CONTROL 300VA MULTIPLE VOLTAGES

Transformer 400VA 230V Input 24V Output with Earth Screen

Transformer 1500VA 208/416 Primary 120/240VAC 12.5/6.25A

CT Safety Transformer 230/400V-21V 200VA