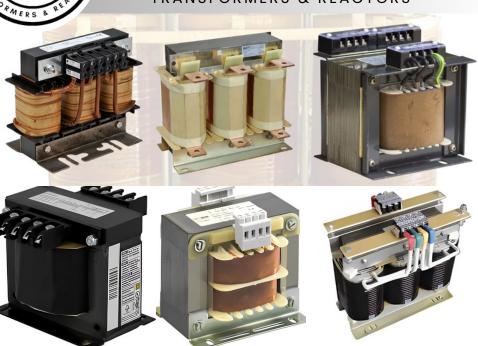

### **ISOLATION TRANSFORMER**

TRFMR CONTROL 300VA MULTIPLE VOLTAGES

Transformer 400VA 230V Input 24V Output with Earth Screen

Transformer 1500VA 208/416 Primary 120/240VAC 12.5/6.25A

CT Safety Transformer 230/400V-21V 200VA

## Reactor Ac Line Choke

line reactor, 230 VAC, 10hp, 3-phase

Line Reactor, 3-Ph, Core and Coil, 3%, 480V, 50HP

Electronic Ballast Three Phase Line Choke

Line reactor for VFD (AC drives), 460V, 75 hp

10A 400V 4kW DC Reactor